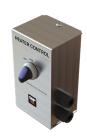

#### FOR LUXURY OUTDOOR INFRARED HEATERS

The ETE controls allow you to switch the ETE two-stage heater between high fire and low fire. The models with timers ensure that your heaters only run when they are required. All controls are equipped with a Blue LED heating indicator and a visual selection of heating stages.

#### **CONTROLS OPTIONS**

| PART  | DESCRIPTION                             | TWO STAGE CONTROLS | SPECIFICATIONS                                                                 |
|-------|-----------------------------------------|--------------------|--------------------------------------------------------------------------------|
| EE113 | Control Assembly, 2 Switches            | 2 heaters          | Electricity supply 230V 50Hz. Switch must be grounded. Protection Rating IP20. |
| EE114 | Control Assembly, 1 Switch              | 1 heater           |                                                                                |
| EE115 | Control Assembly, 2 Switches, 2 Timers* | 2 heaters          | Two stage                                                                      |
| EE116 | Control Assembly, 1 Switch, 1 Timer*    | 1 heater           | *Adjustable timer<br>factory set at 1 hour.                                    |

DUAL SWITCH

Controls two heaters

SINGLE SWITCH

Controls one heater

DUAL SWITCH & TIMER

Controls two heaters

SINGLE SWITCH & TIMER

Controls one heater