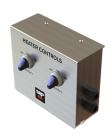

#### **CONTROLS OPTIONS**

| PART  | DESCRIPTION                             | TWO STAGE CONTROLS | SPECIFICATIONS                                                                 |
|-------|-----------------------------------------|--------------------|--------------------------------------------------------------------------------|
| EE113 | Control Assembly, 2 Switches            | 2 heaters          | Electricity supply 230V 50Hz. Switch must be grounded. Protection Rating IP20. |
| EE114 | Control Assembly, 1 Switch              | 1 heater           |                                                                                |
| EE115 | Control Assembly, 2 Switches, 2 Timers* | 2 heaters          | Two stage                                                                      |
| EE116 | Control Assembly, 1 Switch, 1 Timer*    | 1 heater           | *Adjustable timer<br>factory set at 1 hour.                                    |

DUAL SWITCH

Controls two heaters

SINGLE SWITCH

Controls one heater

DUAL SWITCH & TIMER

Controls two heaters

SINGLE SWITCH & TIMER

Controls one heater