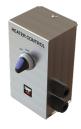

#### **CONTROLS OPTIONS**

| PART  | DESCRIPTION                             | TWO STAGE CONTROLS | SPECIFICATIONS                                                                 |
|-------|-----------------------------------------|--------------------|--------------------------------------------------------------------------------|
| EE113 | Control Assembly, 2 Switches            | 2 heaters          | Electricity supply 230V 50Hz. Switch must be grounded. Protection Rating IP20. |
| EE114 | Control Assembly, 1 Switch              | 1 heater           |                                                                                |
| EE115 | Control Assembly, 2 Switches, 2 Timers* | 2 heaters          | Two stage                                                                      |
| EE116 | Control Assembly, 1 Switch, 1 Timer*    | 1 heater           | *Adjustable timer<br>factory set at 1 hour.                                    |

DUAL SWITCH

Controls two heaters

SINGLE SWITCH

Controls one heater

DUAL SWITCH & TIMER

Controls two heaters

SINGLE SWITCH & TIMER

Controls one heater