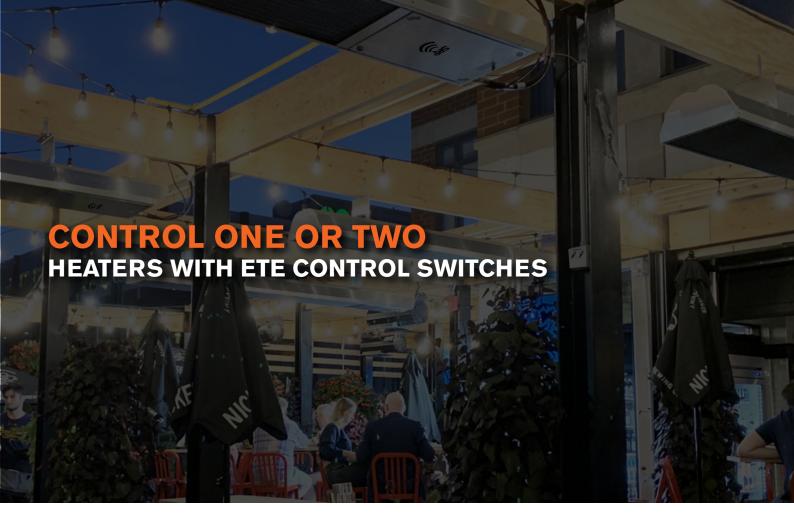

#### **CONTROLS OPTIONS**

| PART  | DESCRIPTION                             | TWO STAGE CONTROLS | SPECIFICATIONS                                                                 |
|-------|-----------------------------------------|--------------------|--------------------------------------------------------------------------------|
| EE113 | Control Assembly, 2 Switches            | 2 heaters          | Electricity supply 230V 50Hz. Switch must be grounded. Protection Rating IP20. |
| EE114 | Control Assembly, 1 Switch              | 1 heater           |                                                                                |
| EE115 | Control Assembly, 2 Switches, 2 Timers* | 2 heaters          | Two stage                                                                      |
| EE116 | Control Assembly, 1 Switch, 1 Timer*    | 1 heater           | *Adjustable timer<br>factory set at 1 hour.                                    |

DUAL SWITCH

Controls two heaters

SINGLE SWITCH

Controls one heater

DUAL SWITCH & TIMER

Controls two heaters

SINGLE SWITCH & TIMER

Controls one heater