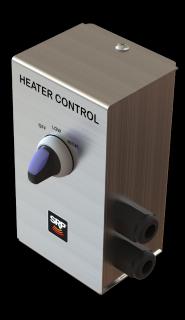

#### **CONTROLS OPTIONS**

| PART  | DESCRIPTION                             | TWO STAGE CONTROLS | SPECIFICATIONS                                                                 |
|-------|-----------------------------------------|--------------------|--------------------------------------------------------------------------------|
| EE113 | Control Assembly, 2 Switches            | 2 heaters          | Electricity supply 230V 50Hz. Switch must be grounded. Protection Rating IP20. |
| EE114 | Control Assembly, 1 Switch              | 1 heater           |                                                                                |
| EE115 | Control Assembly, 2 Switches, 2 Timers* | 2 heaters          | Two stage                                                                      |
| EE116 | Control Assembly, 1 Switch, 1 Timer*    | 1 heater           | *Adjustable timer<br>factory set at 1 hour.                                    |

DUAL SWITCH

Controls two heaters

SINGLE SWITCH

Controls one heater

DUAL SWITCH & TIMER

Controls two heaters

SINGLE SWITCH & TIMER

Controls one heater