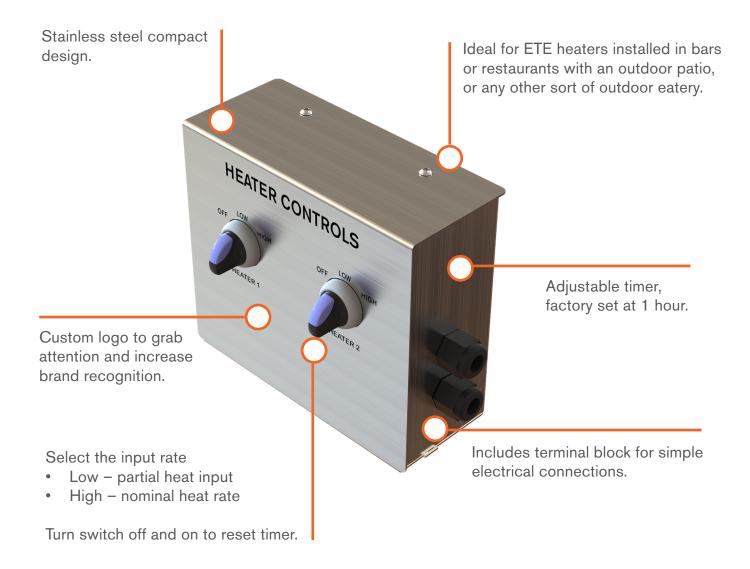

#### **CONTROLS FEATURES**

#### **CONTROLS OPTIONS**

| PART  | DESCRIPTION                             | TWO STAGE CONTROLS | SPECIFICATIONS                                                                 |
|-------|-----------------------------------------|--------------------|--------------------------------------------------------------------------------|
| EE113 | Control Assembly, 2 Switches            | 2 heaters          | Electricity supply 230V 50Hz. Switch must be grounded. Protection Rating IP20. |
| EE114 | Control Assembly, 1 Switch              | 1 heater           |                                                                                |
| EE115 | Control Assembly, 2 Switches, 2 Timers* | 2 heaters          | Two stage                                                                      |
| EE116 | Control Assembly, 1 Switch, 1 Timer*    | 1 heater           | *Adjustable timer<br>factory set at 1 hour.                                    |