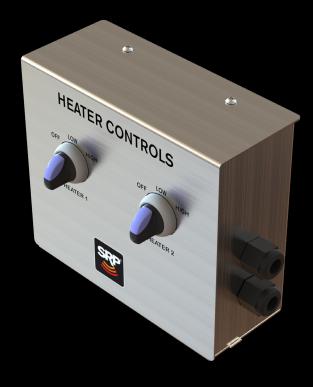

#### **CONTROLS OPTIONS**

| PART  | DESCRIPTION                             | TWO STAGE CONTROLS | SPECIFICATIONS                                                                 |
|-------|-----------------------------------------|--------------------|--------------------------------------------------------------------------------|
| EE113 | Control Assembly, 2 Switches            | 2 heaters          | Electricity supply 230V 50Hz. Switch must be grounded. Protection Rating IP20. |
| EE114 | Control Assembly, 1 Switch              | 1 heater           |                                                                                |
| EE115 | Control Assembly, 2 Switches, 2 Timers* | 2 heaters          | Two stage                                                                      |
| EE116 | Control Assembly, 1 Switch, 1 Timer*    | 1 heater           | *Adjustable timer<br>factory set at 1 hour.                                    |

DUAL SWITCH

Controls two heaters

SINGLE SWITCH

Controls one heater

DUAL SWITCH & TIMER

Controls two heaters

SINGLE SWITCH & TIMER

Controls one heater